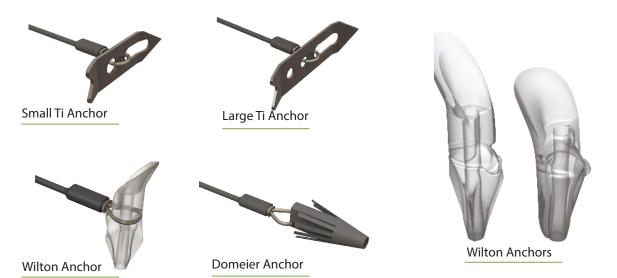

## TOWED TAG ANCHOR SUITE SPECIFICATIONS

| Anchor        | Size   | Dimensions (mm)             | Material |
|---------------|--------|-----------------------------|----------|
| Domeier       | Medium | 20 L x 10 W                 | Plastic  |
|               | Large  | 31 L x 16 W                 |          |
| Wilton        | Small  | 38 L x 11 Diameter          | Urethane |
|               | Large  | 47 L x 13 Diameter          |          |
| Titanium (Ti) | Small  | 45 L x 14 W x 1.3 Thickness | Titanium |
|               | Large  | 64 L x 16 W x 1 Thickness   |          |

Towed tag anchor suite available for Wildlife Computers tags only.

Titanium (Ti) Anchors

**Domeier Anchors** 

tags@wildlifecomputers.com WildlifeComputers.com +1 (425) 881-3048

8310 154th Ave NE, Suite 150 Redmond, WA, 98052 USA